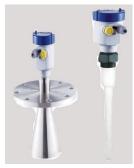

#### Level Transmitters Solid

Capcitance

Radar-GuideWave Radar

Radar- Pulse Radar

Ultrasonic

#### Level Transmitters Liquid

Capacitance

Float

Hydrostatic

Radar-GuideWave Radar

Radar- Pulse Radar

Ultrasonic