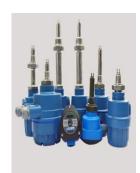

#### Level Transmitters Solid

Capcitance

Radar-GuideWave Radar

Radar- Pulse Radar

Ultrasonic

#### Level Transmitters Liquid

Capacitance

Float

Hydrostatic

Radar-GuideWave Radar

Radar- Pulse Radar

Ultrasonic