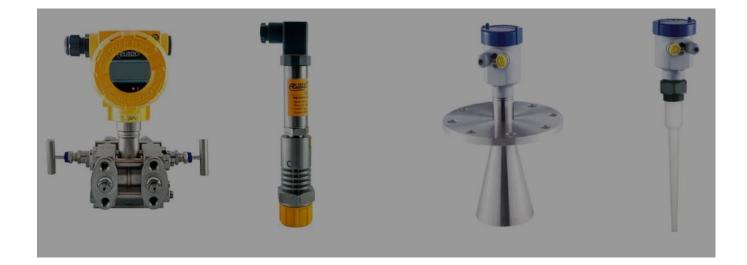

#### Level Transmitters Solid

Capcitance

Radar-GuideWave Radar

Radar- Pulse Radar

Ultrasonic

#### Level Transmitters Liquid

Capacitance

Float

Hydrostatic

Radar-GuideWave Radar

Radar- Pulse Radar

Ultrasonic

### **Pressure Switches**

Pressure-Switches-OEM

Pressure-Switches-Compact

Pressure-Switches-Flame Proof

Pressure-Switches-Industrial

DigitalPressure Gauge Pressure Transmitter

Differential Pressure Transmitter