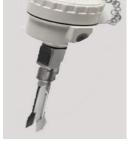

#### Level Switch Solid

Membrane

**RF Admittance** 

**Rotary Paddle Switch** 

Vibrating Fork

Boot level switch

Level Switch

**High Frequency Level** Switch

## **Flow Switches**

Paddle

Thermal