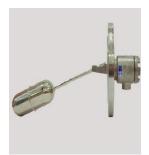

#### Level Switch Solid

Membrane

**RF Admittance** 

**Rotary Paddle Switch** 

Vibrating Fork

Boot level switch

Level Switch

**High Frequency Level** Switch

Cable Float

Conductivity

Mini Level

Horizontal Float

Vertical Float

Vibrating Fork