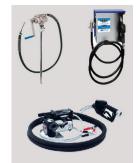

### **Dispencing Equipments**

Oil Transfer

Fuel Transfer

fer

Fuel Meter

Hose Reel