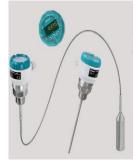

#### Level Transmitters Solid

Capcitance

Radar-GuideWave Radar

Radar- Pulse Radar

Ultrasonic

#### Level Transmitters Liquid

Capacitance

Float

Hydrostatic

Radar-GuideWave Radar

Radar- Pulse Radar

Ultrasonic