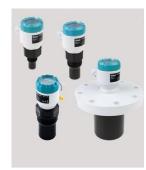

#### Level Transmitters Solid

Capcitance

Radar-GuideWave Radar

Radar- Pulse Radar

Ultrasonic

#### Level Transmitters Liquid

Capacitance

Float

Hydrostatic

Radar-GuideWave Radar

Radar- Pulse Radar

Ultrasonic