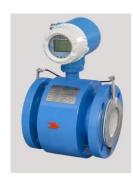

## **Flow Meters**

Vortex

Electromagnetic

Low Flow Sensor

Mechanical-Water Meter-Multi jet

Mechanical-Water Meter- Woltman

Mechanical-Water Meter- with AMR

Turbine-FlowMeter-Liquid Terbine