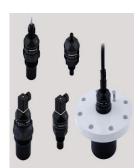

#### Level Switch Solid

Membrane

**RF Admittance** 

**Rotary Paddle Switch** 

Vibrating Fork

Boot level switch

Level Switch

**High Frequency Level** Switch

Cable Float

Conductivity

Mini Level

Horizontal Float

Vertical Float

Vibrating Fork