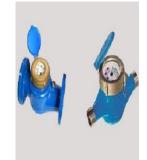

## **Flow Meters**

Vortex

Electromagnetic

Low Flow Sensor

Mechanical-Water Meter-Multi jet

Mechanical-Water Meter- Woltman

Mechanical-Water Meter- with AMR

Turbine-FlowMeter-Liquid Terbine