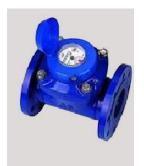

## **Flow Meters**

Vortex

Electromagnetic

Low Flow Sensor

Mechanical-Water Meter-Multi jet

Mechanical-Water Meter- Woltman

Mechanical-Water Meter- with AMR

Turbine-FlowMeter-Liquid Terbine