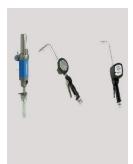

### **Dispencing Equipments**

Oil Transfer

Fuel Transfer

fer

Fuel Meter

Hose Reel